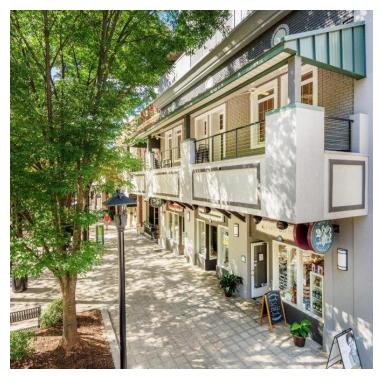

R L E A S E

233 N. MAIN ST.

Greenville, SC 29601

AVAILABLE OFFICE SPACE +/-3,455 RSF SECOND FLOOR - SUITE 200 \$22/RSF Full Service

+-1,581 RSF GROUND FLOOR - SUITE 7 (AVAILABLE 11/1/2020) \$19.50/RSF Full Service

### 233 N. MAIN ST.

Greenville, SC 29601

## **PROPERTY HIGHLIGHTS**

- City-owned parking garage connected to the property by covered walkway
- All that Downtown Greenville has to offer is within an easy walk from this location
- Numerous dining and entertainment options
- Located directly across Main Street from the 328-room Hyatt Regency Greenville