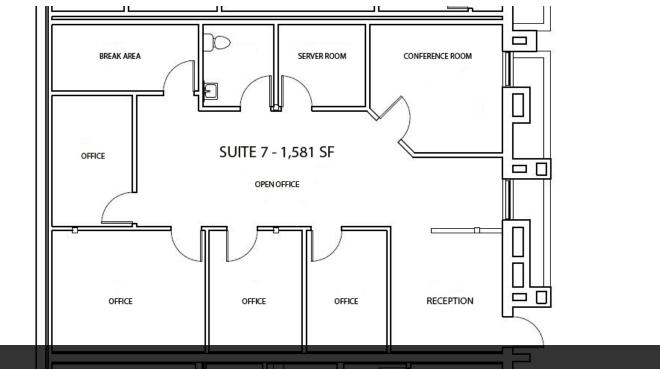

R L E A S E

233 N. MAIN ST.

Greenville, SC 29601

AVAILABLE OFFICE SPACE +/-3,455 RSF SECOND FLOOR - SUITE 200 \$22/RSF Full Service

+-1,581 RSF GROUND FLOOR - SUITE 7 (AVAILABLE 11/1/2020) \$19.50/RSF Full Service

# **OFFERING SUMMARY**

+/-1,581 RSF \$19.50/RSF Suite 7: Full Service Available 11/1/2020

+/-3,455 RSF Suite 200 \$22/RSF Full Service

Zoning: C-4 City of Greenville

Market: Greenville's CBD