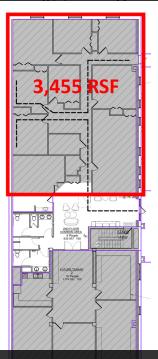

R L E A S E

233 N. MAIN ST.

Greenville, SC 29601

AVAILABLE OFFICE SPACE +/-3,455 RSF SECOND FLOOR - SUITE 200 \$22/RSF Full Service

+-1,581 RSF GROUND FLOOR - SUITE 7 (AVAILABLE 11/1/2020) \$19.50/RSF Full Service

# **OFFERING SUMMARY**

+/-1,581 RSF \$19.50/RSF Suite 7: Full Service Available 11/1/2020

+/-3,455 RSF Suite 200 \$22/RSF Full Service

Zoning: C-4 City of Greenville

Market: Greenville's CBD

# 233 N. MAIN ST.

Greenville, SC 29601

Suite 200

Suite 7

CBCCAINE.COM

Robert Zimmerman Comm Sales Associate 864 250 6862 rzimmerman@cbccaine.com