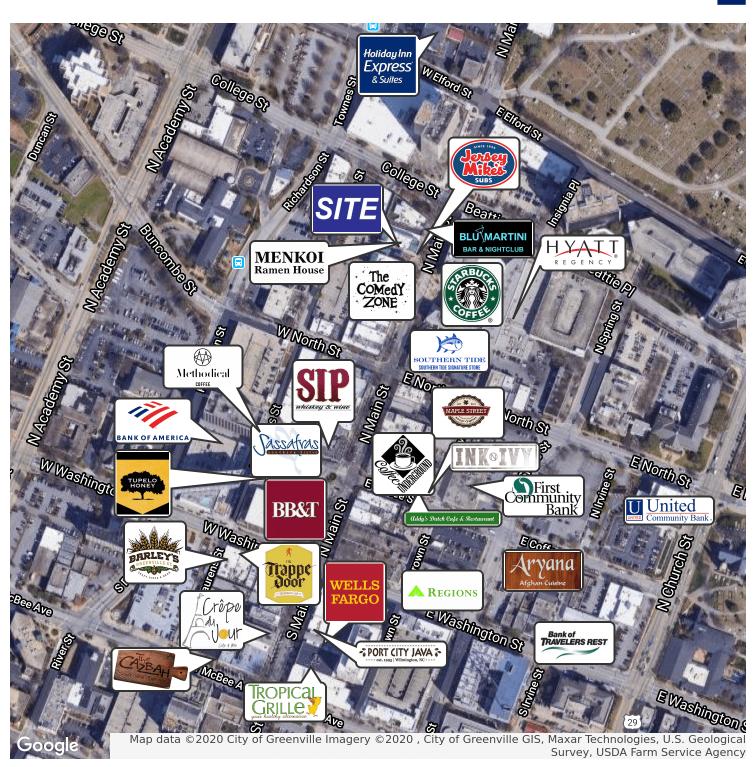

## **PROPERTY HIGHLIGHTS**

- City-owned parking garage connected to the property by covered walkway
- All that Downtown Greenville has to offer is within an easy walk from this location
- Numerous dining and entertainment options
- Located directly across Main Street from the 328-room Hyatt Regency Greenville

# 233 N. MAIN ST.

Greenville, SC 29601

Suite 200

Suite 7

CBCCAINE.COM

Robert Zimmerman Comm Sales Associate 864 250 6862 rzimmerman@cbccaine.com